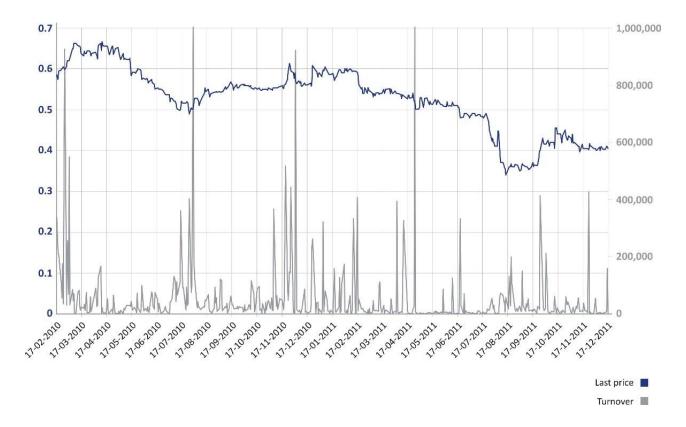

# 8. INFORMATION ABOUT TRADE IN THE COMPANY'S SECURITIES IN THE CONTROLLED MARKETS

All 158,940,398 ordinary registered shares of the Company were included in the Official List of NASDAQ OMX Vilnius Stock Exchange (ISIN Code of the shares is LT0000128092). The ticker of the shares on NASDAQ OMX Vilnius Stock Exchange is LNA1L.

Trading in the Company's shares on NASDAQ OMX Vilnius Stock Exchange started on 17 February 2010.

## AB LINAS AGRO GROUP SHARE PRICE AND TURNOVER

AB Linas Agro Group is included in the composition of the comparative index OMX Baltic Benchmark of the stock exchanges of the Baltic countries from 1 July 2010.