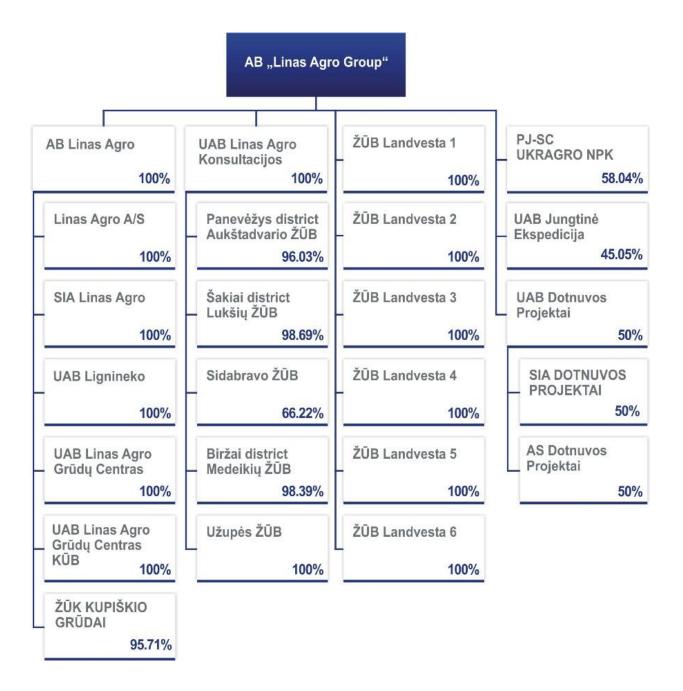

## **12.** INFORMATION ABOUT SUBSIDIARY COMPANIES OF THE COMPANY

Summarized structure of AB Linas Agro Group as of 31 December, 2011\*

\* Dormant companies UAB Gerera (100% shares), UAB Edfermus 2 (100% shares), UAB Dotnuvos technika (50% shares) not included.